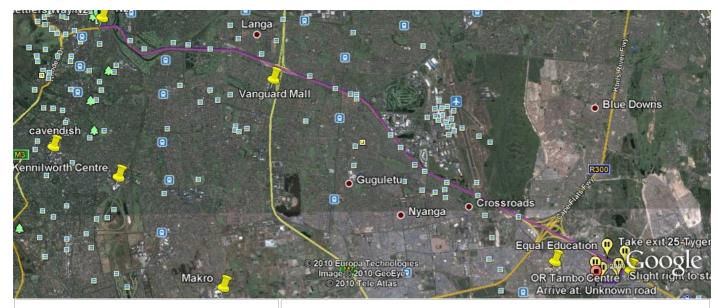

Start address: Settlers Way/N2

End address: Unknown road

Distance: 20.4 km (about 14 mins)

Map data ©2010 AfriGIS (Pty) Ltd, Tele Atlas, Tracks4Africa

Head east on Settlers Way/N2 - go 18.4 km

Take exit 25-Tygerberg for M44 toward Mew Way - go 600 m