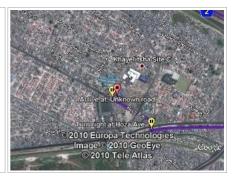

Mad  Image © 2010 GeoEye © 2010 Tele Atlas           |
|---------------------------------------------------------------|----------------------------------------------------------------------------|
| Slight right to stay on Mew Way/M44 - go 110 m                | ♥ Slight right to stay on Mew Wayliv Image © 2010 GeoEye © 2010 Tele Atlas |
| Turn right at Lansdowne Rd/M9 - go 450 m                      | Turn right at Lansdowne RdfM8  Image © 2010 GeoEye © 2010 Tele Atlas       |
| Turn right at Hoza Ave - go 290 m                             | © 2010 Europa Technologies Image © 2010 GeoEye © 2010 Tele Atlas           |
| Take the 2nd right Destination will be on the right - go 56 m | at Destination will be on the right                                        |



Arrive at: Unknown road -