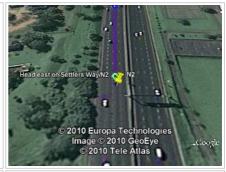

Start address: Settlers Way/N2

End address: Unknown road

Distance: 20.4 km (about 14 mins)

Map data ©2010 AfriGIS (Pty) Ltd, Tele Atlas, Tracks4Africa

Head east on Settlers Way/N2 - go 18.4 km

Take exit 25-Tygerberg for M44 toward Mew Way - go 600 m