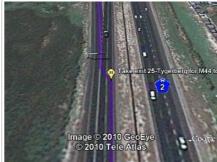

| Turn right at Mew Way/M44 - go 450 m                          | Turn right at Mew Way Mad  Image © 2010 GeoEye © 2010 Tele Atlas           |
|---------------------------------------------------------------|----------------------------------------------------------------------------|
| Slight right to stay on Mew Way/M44 - go 110 m                | ♥ Slight right to stay on Mew Wayliv Image © 2010 GeoEye © 2010 Tele Atlas |
| Turn right at Lansdowne Rd/M9 - go 450 m                      | Turn right at Lansdowne RdfM8  Image © 2010 GeoEye © 2010 Tele Atlas       |
| Turn right at Hoza Ave - go 290 m                             | © 2010 Europa Technologies Image © 2010 GeoEye © 2010 Tele Atlas           |
| Take the 2nd right Destination will be on the right - go 56 m | at Destination will be on the right                                        |